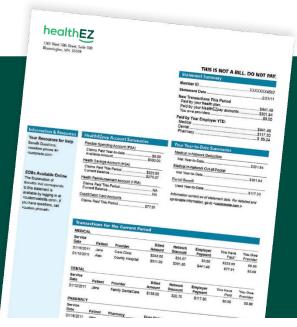

#### One simple statement

We consolidate all of your monthly healthcare expenses into one simple statement. This statement eliminates confusion and provides information about year-to-date deductible and out-of-pocket maximums, and itemized transactions during the current billing period.