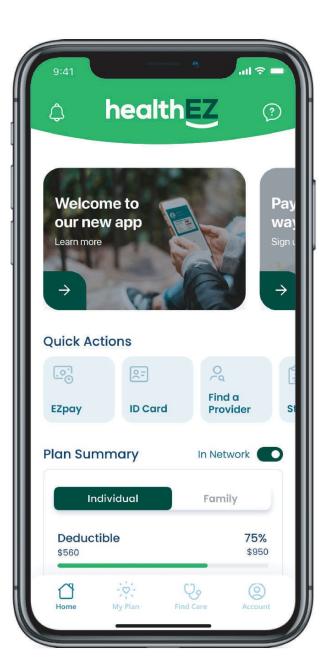

# Manage your health benefits without all the headaches.

Download the free myHealthEZ app to view your benefits, manage and pay bills, get 24/7 support, locate care providers near you, and access your digital insurance card—right from your phone.

#### Tap. Pay. Done.

Pay bills, schedule automated payments, and view past statements in one simple, secure location.

#### 24/7 help and support

Find answers faster with access to support materials, or by connecting with a member support representative.

#### myHealthEZ Account

With or without the myHealthEZ app, you can manage your HealthEZ benefits on your preferred web browser as well. Visit <a href="mailto:myHealthEZ.com">myHealthEZ.com</a> or <a href="mailto:EmployerSolutionsBenefits.com">EmployerSolutionsBenefits.com</a> and click "Login."