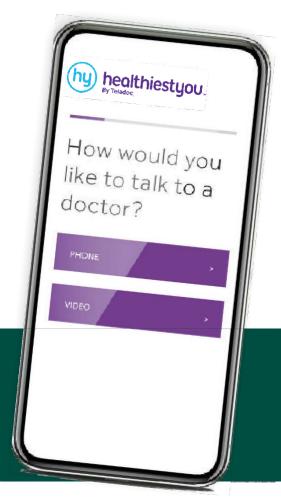

## You've got HealthiestYou virtual health!

All members have access to virtual health appointments with a licensed physician through HealthiestYou telemedicine services. This benefit can save you a trip to the clinic. There's no need for waiting rooms or travel or taking time off from work. Simply use your computer or smartphone to connect with a doctor.

Visit HealthiestYou.com or call 866-703-1259 to contact a doctor.

Talk to a doctor anytime, anywhere.

#### **General consultations**

General consultations are unlimited, and doctors are available every day and at all times (24/7/365). Doctors can consult, diagnose and prescribe medications for things like: