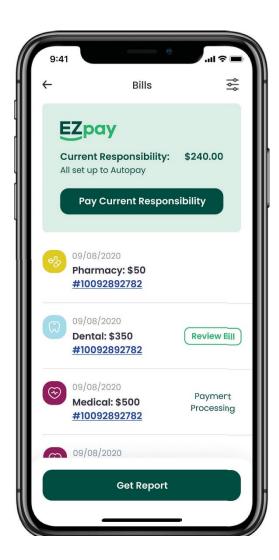

## **EZpay**

#### Seamless online payments

EZpay is HealthEZ's online payment system that allows you to easily and quickly pay your portion of medical bills with your payment of choice, including credit and debit cards, and HSA accounts.

After you set up EZpay, every time we process a bill of yours, we will send you an email asking you to approve the payment for the amount due.

EZpay will pay the bill by default if you do not respond to the email in:

- 2 business days for bills under \$250
- 5 business days for bills over \$250

EZpay will combine your payment with payment from your health insurance so that we pay your healthcare provider infull.